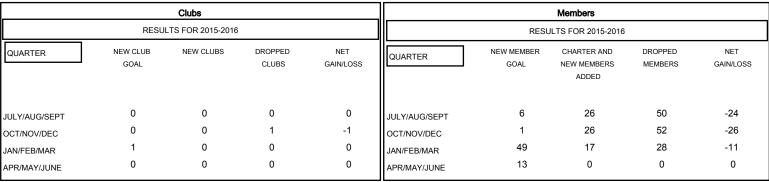

## MONTHLY MEMBERSHIP PROGRESS REPORT

District 13 B

Results as of: 2/29/2016

## GMT: Cindy Gregg LOCATION OHIO GMT CA 1



## GOALS AND ACTUAL NEW CLUBS CUMULATIVE



## GOALS AND ACTUAL MEMBERS CUMULATIVE



| DROPPED CLUBS: 1  DROPPED MEMBERS |     | 29 CLUBS OF 56 ADDED 1 OR MORE NEW MEMBERS |                       | 25 (76.16%)<br>6 (23.84%) |
|-----------------------------------|-----|--------------------------------------------|-----------------------|---------------------------|
| DECEASED                          | 24  | CLICK HERE FOR HEALTH ASSESSMENT DATA      |                       | 364                       |
| CLUB CANCELLED                    | 6   |                                            | FAMILY UNIT MEMBERS   |                           |
| OTHER                             | 98  |                                            | HEAD OF HOUSEHOLD     | 178                       |
| TOTAL