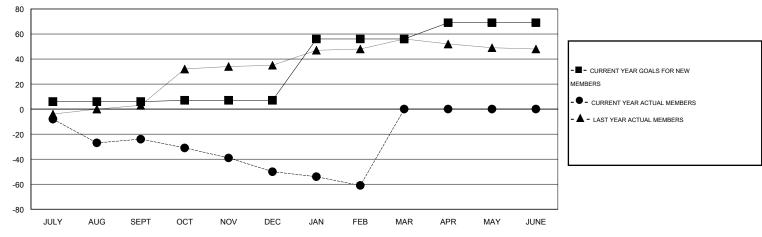

## GOALS AND ACTUAL MEMBERS CUMULATIVE

| DROPPED CLUBS: 1  DROPPED MEMBERS |     | 29 CLUBS OF 56 ADDED 1 OR MORE NEW MEMBERS |                       | 25 (76.16%)<br>6 (23.84%) |
|-----------------------------------|-----|--------------------------------------------|-----------------------|---------------------------|
| DECEASED                          | 24  | CLICK HERE FOR HEALTH ASSESSMENT DATA      |                       | 364                       |
| CLUB CANCELLED                    | 6   |                                            | FAMILY UNIT MEMBERS   |                           |
| OTHER                             | 98  |                                            | HEAD OF HOUSEHOLD     | 178                       |
| TOTAL                             | 128 |                                            | NON-HEAD OF HOUSEHOLD | 186                       |